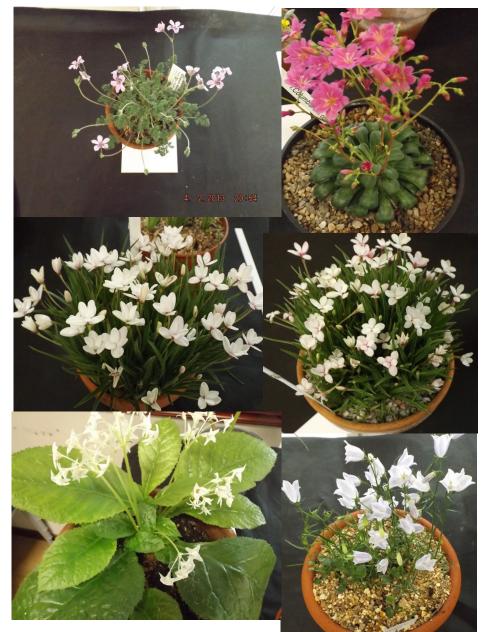

Non-competitive display June

Coming in July Class 1. Any Alpine, (excl. plants from class 2 Class 2. Sempervivum

Above and previous page, Plants from the June Competition. It would be most helpful if you could bring your own cups to the monthly meeting - now that we have gone over to the fully recyclable type, they work out to be 8p each - but we will have enough to go around if you don't. Tea/coffee/biscuits/cake etc., will remain part of your monthly capitation, with no extra charge.