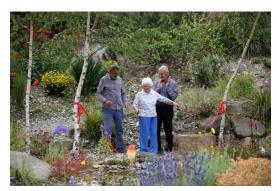

Diane's talk is entitled, 'Travels in Japan The Narrow Road to the Distant North'.

Pictures courtesy of Mike, of the ROS WILY TRIBUTE GARDEN at Wildside.

A great talk from Liz last month, showing us the wonderful flora of the Swiss Alps