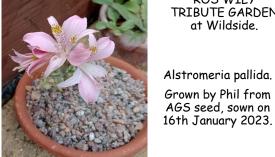

Diane's talk is entitled, 'Travels in Japan The Narrow Road to the Distant North'.

Pictures courtesy of Mike, of the ROS WILY TRIBUTE GARDEN at Wildside.

A great talk from Liz last month, showing us the wonderful flora of the Swiss Alps